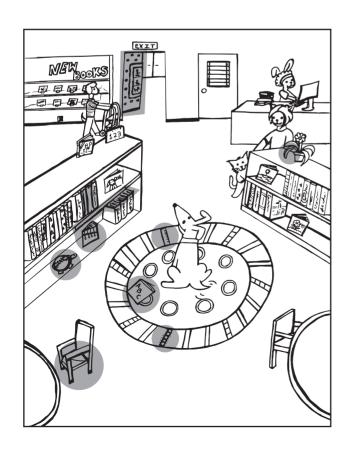

### Spot the Differences

Can you spot the five differences in these two pictures?