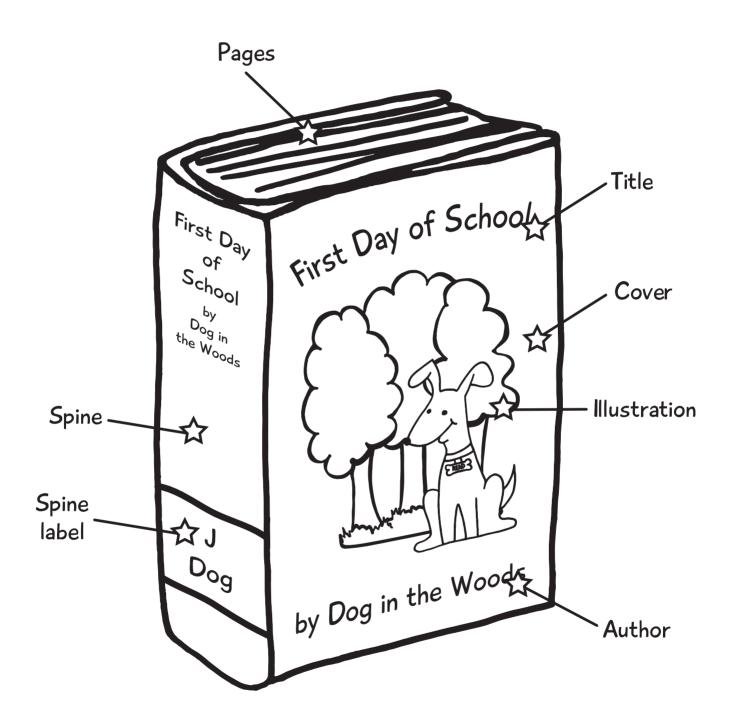

# LIBRARY

DEKALB COUNTY PUBLIC LIBRARY



Copyright © 2018 DeKalb County Public Library All rights reserved.

Illustrations by Amber Loper



### Maze

#### Can you help Dog in the Woods find the library?



# My First Library Card

Dog in the Woods gets his first library card.



## Library Word Search

#### Can you help Dog in the Woods find and circle all the hidden words?

**BOOKS GAMES PUZZLES** 

**COMPUTERS** LFARN **RFAD** 

**CRAFTS** LIBRARIAN **STORYTIME** 

**FUN MOVIES** 

C L Z Ζ S Е 0 M M L V Н W Т Τ R Υ M Р E U S 7 N Τ Ε K K Ζ R U J F M W Υ Ε Ν N R U S R K Α 0 S Н Р Α L Ε Α R Ν



# Dog in the Woods Attends Ms. Kitty's Storytime

What is your favorite book?.



### Spot the Differences

Can you spot the five differences in these two pictures?



# Parts of a Library Book



### Design Your Own Book

What is the title of your book?\_\_\_\_

What is your book about?\_\_\_\_\_



### Hidden Pictures

#### Can you find all the hidden pictures?





# Can You Copy the Picture?

Use the grid to copy the picture.





#### Connect the Dots

What is Dog in the Woods looking at? Connect the dots to see the image.



# Dog in the Woods Challenges You to READ MORE!



Listen to an audiobook.

What are other ways you can READ MORE?

# My Favorite Book

Draw characters from your favorite book.

# What Can I Get at the Library?



eBooks and Audiobooks



Computer Access



Movies



Storytelling Storytelling Programs



Comic Books





#### DEKALB COUNTY PUBLIC LIBRARY Card Application

#### PLEASE PRINT

| NameLast n