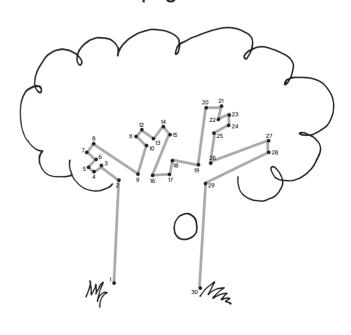

#### Connect the Dots

What is Dog in the Woods looking at? Connect the dots to see the image.