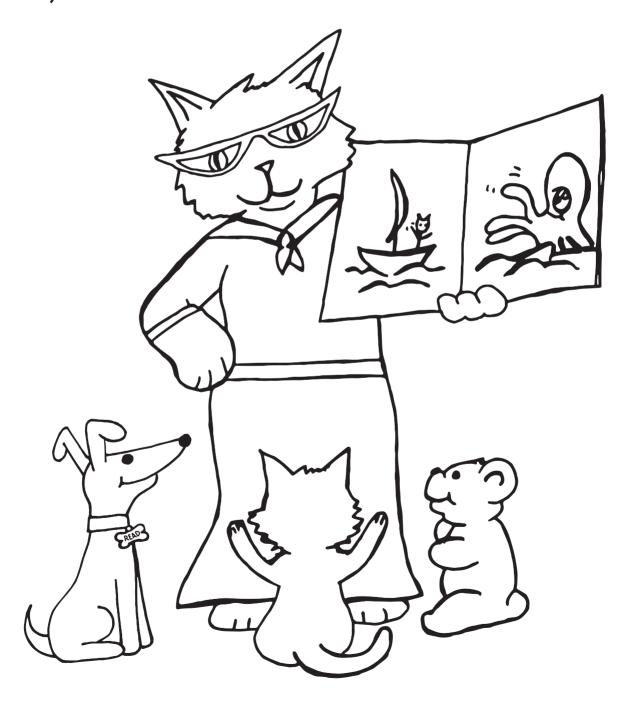

# Dog in the Woods

# Adventures in the



# LIBRARY

DEKALB COUNTY PUBLIC LIBRARY



Copyright © 2018 DeKalb County Public Library All rights reserved.

Illustrations by Amber Loper



### Maze

#### Can you help Dog in the Woods find the library?



# My First Library Card

Dog in the Woods gets his first library card.



## Library Word Search

#### Can you help Dog in the Woods find and circle all the hidden words?

**BOOKS GAMES PUZZLES** 

**COMPUTERS** LFARN **RFAD** 

**CRAFTS** LIBRARIAN **STORYTIME** 

**FUN MOVIES** 

C L Z Ζ S Е 0 M M L V Н W Т Τ R Υ M Р E U S 7 N Τ Ε K K Ζ R U J F M W Υ Ε Ν N R U S R K Α 0 S Н Р Α L Ε Α R Ν



# Dog in the Woods Attends Ms. Kitty's Storytime

What is your favorite book?.



### Spot the Differences

Can you spot the five differences in these two pictures?



# Parts of a Library Book



### Design Your Own Book

What is the title of your book?\_\_\_\_

What is your book about?\_\_\_\_\_



### Hidden Pictures

#### Can you find all the hidden pictures?





# Can You Copy the Picture?

Use the grid to copy the picture.





#### Connect the Dots

What is Dog in the Woods looking at? Connect the dots to see the image.



# Dog in the Woods Challenges You to READ MORE!



Listen to an audiobook.

What are other ways you can READ MORE?

# My Favorite Book

Draw characters from your favorite book.

# What Can I Get at the Library?



eBooks and Audiobooks



Computer Access



Movies



Storytelling Storytelling Programs



Comic Books





#### DEKALB COUNTY P