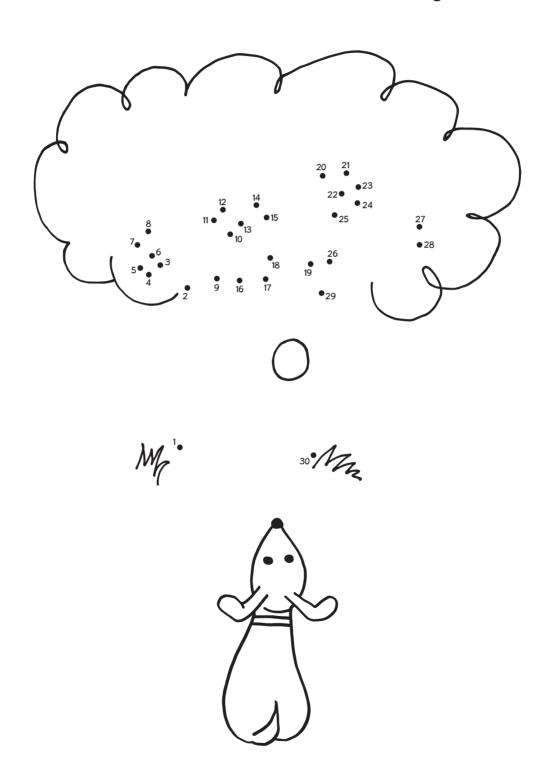

#### Connect the Dots

What is Dog in the Woods looking at? Connect the dots to see the image.