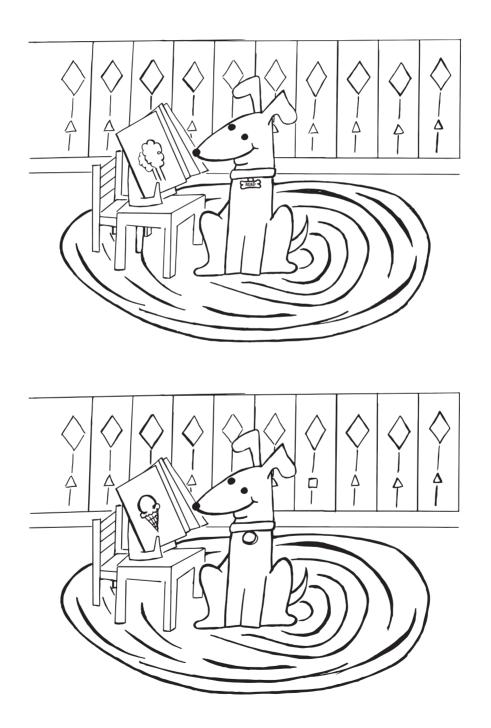

### Spot the Differences

Can you spot the five differences in these two pictures?