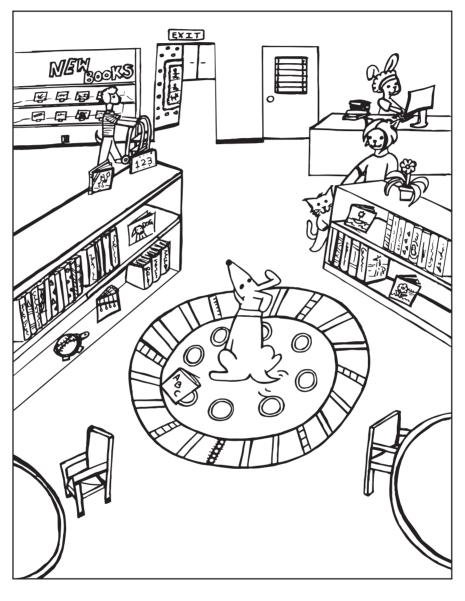

og in the Woods find the library?



# My First Library Card

Dog in the Woods gets his first library card.



## Library Word Search

#### Can you help Dog in the Woods find and circle all the hidden words?

**BOOKS GAMES PUZZLES** 

**COMPUTERS** LFARN **RFAD** 

**CRAFTS** LIBRARIAN **STORYTIME** 

**FUN MOVIES** 

C L Z Ζ S Е 0 M M L V Н W Т Τ R Υ M Р E U S 7 N Τ Ε K K Ζ R U J F M W Υ Ε Ν N R U S R K Α 0 S Н Р Α L Ε Α R Ν



# Dog in the Woods Attends Ms. Kitty's Storytime

What is your favorite book?.



### Spot the Differences

Can you spot the five differences in these two pictures?



# Parts of a Library Book



### Design Your Own Book

What is the title of your book?\_\_\_\_

What is your book about?\_\_\_\_\_



### Hidden Pictures

#### Can you find all the hidden pictures?





# Can You Copy the Picture?

Use the grid to copy the picture.





#### Connect the Dots

What is Dog in the Woods looking at? Connect the dots to see the image.



# Dog in the Woods Challenges You to READ MORE!



Listen to an audiobook.

What are other ways you can READ MORE?

# My Favorite Book

Draw characters from your favorite book.

# What Can I Get at the Library?



eBooks and Audiobooks



Computer Access



Movies



Storytelling Storytelling Programs



Comic Books





#### DEKALB COUNTY PUBLIC LIBRARY Card Application

#### PLEASE PRINT

| NameLast n                                                                                                       | ame                                                                                              | First