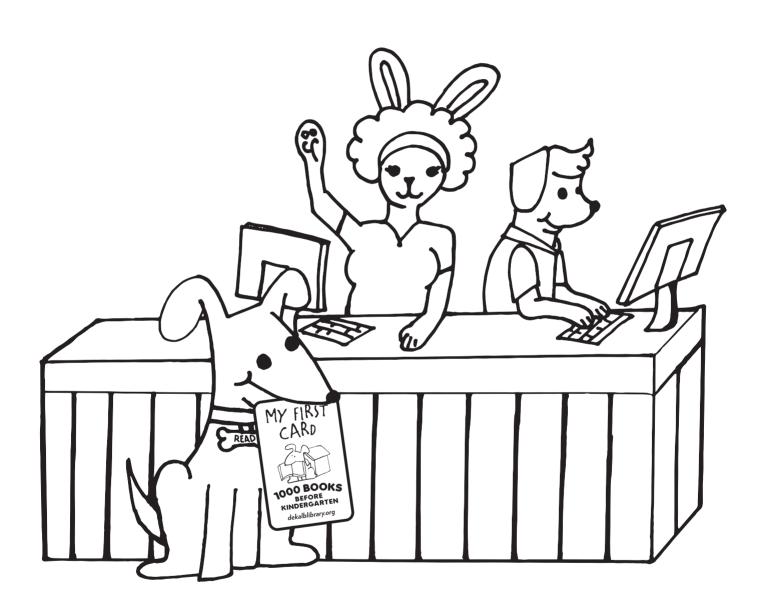

# Dog in the Woods

# Adventures in the



# LIBRARY

DEKALB COUNTY PUBLIC LIBRARY



Copyright © 2018 DeKalb County Public Library All rights reserved.

Illustrations by Amber Loper



### Maze

#### Can you help Dog in the Woods find the library?



# My First Library Card

Dog in the Woods gets his first library card.



## Library Word Search

#### Can you help Dog in the Woods find and circle all the hidden words?

**BOOKS GAMES PUZZLES** 

**COMPUTERS** LFARN **RFAD** 

**CRAFTS** LIBRARIAN **STORYTIME** 

**FUN MOVIES** 

C L Z Ζ S Е 0 M M L V Н W Т Τ R Υ M Р E U S 7 N Τ Ε K K Ζ R U J F M W Υ Ε Ν N R U S R K Α 0 S Н Р Α L Ε Α R Ν



# Dog in the Woods Attends Ms. Kitty's Storytime

What is your favorite book?.



### Spot the Differences

Can you spot the five differences in these two pictures?



# Parts of a Library Book



### Design Your Own Book

What is the title of your book?\_\_\_\_

What is your book about?\_\_\_\_\_



### Hidden Pictures

#### Can you find all the hidden pictures?





# Can You Copy the Picture?

Use the grid to copy the picture.





#### Connect the Dots

What is Dog in